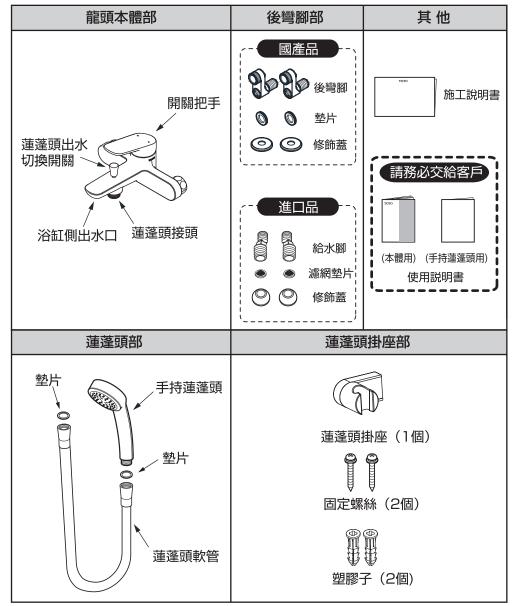

| 使用環境溫度<br>  | 寒冷地用                 | -20~40℃<br>(但0℃以下時,為已排水狀態) |           |  |
|                                                                                                                                                                                                                                | 用           | 用途                   |                            | 一般住宅浴室用   |  |

\_\_\_\_\_\_ ] \_\_\_\_\_



# 安裝前注意事項

- 給水壓力若超出0.75MPa的情形時,請使用市售的減壓閥將水壓降至0.2~0.3MPa左右。 為使您舒適地使用本商品,給水壓力建議為0.2~0.3MPa左右。
- 為防止因錯誤操作等而引起的燙傷,請將冷水水壓調高於熱水水壓 或相同水壓。
  - 另外,將熱水側加壓的情形時,也請務必調整低於冷水側水壓。
- 熱水給水溫度請設定高於使用時的出水溫度。
- ●為了有舒適的蓮蓬頭流量•溫度,熱水的給水溫度推薦設定為60℃。
   為了防止被燙傷,請不要設定超過60℃。
- 為減少阻力,連接熱水器的熱水配管請以最短距離配管,並請務必 包覆保溫材。
- 因包裝前實施過通水試驗, 商品內可能殘留水滴, 商品本身並無問題。



#### 請確認是否有下列零件。



#### ※依型號不同,圖示與實品的形狀有部份差異。



# ※依型號不同,圖面與實品的形狀可能有部份差異。



## ※依型號不同,圖面與實品的形狀可能有部份差異。





#### ※ 以浴缸龍頭的施工順序作為代表。











### 2.清潔出水口外蓋 安裝後,請務必清潔出水口外蓋。 出水口外蓋阳寒異物時,可能導致水量變少,或只出熱水、冷水等的情形,將 會使功能無法充分發揮。 還有、也請向顧客建議時常清潔打掃。 ※清潔出水口時, 請關閉止水栓, 並將出水口拆下。 另外,請確認本體左側及熱水側後彎腳未處於高溫狀態。 (詳細請參照使用說明書的「日常清潔保養」) ※拆下出水口外蓋時,請勿使用前端尖細的工具。 後彎腳部 出水管部 圓板狀零件 出水管 一字起子 ◀── 塾片 前端尖細工具 出水口外蓋 止水栓 鬆開 (熱水測・冷水測2處)





檢查項目 安裝完畢後,請確認以下項目。 鬆脫確認 請確認龍頭本體是否 有無鬆脫。 ●龍頭本體螺帽是否 ←出水口 確實鎖緊? ➡ 請參照 6-2 - 3 ● 螺帽 「龍頭本體的安裝方法」 2 墊片 0 確認流量及出水溫度 漏水確認 流量少或不易溫度調節時. 請確認是否有無漏水。 請確認下面項目。 2出水口是否有異物阻塞? → 請參照 7-1 2.清潔出水口 外蓋 8 是否已打開止水栓?

▶ 操作止水栓調節流量。

說明書交與顧客。

請參照 7-1 3. 流量的調節

※請務必將同包裝內之使用

6