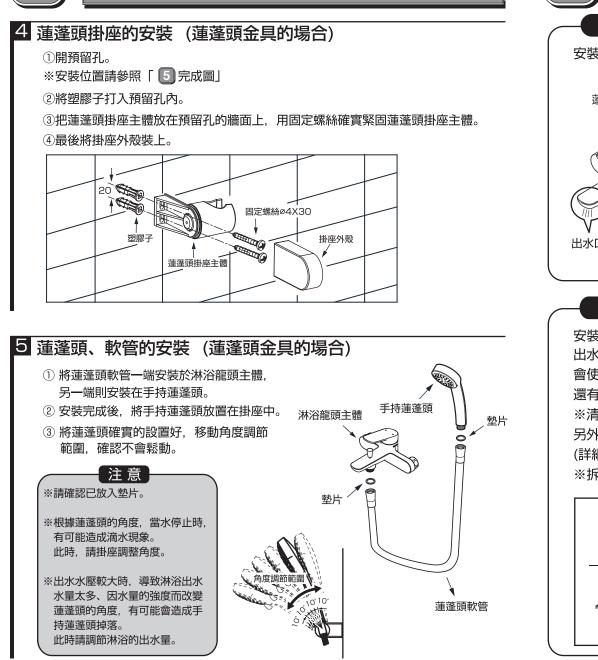

| 用           | 用途                   |                            | 一般住宅浴室用   |  |

\_\_\_\_\_\_ ] \_\_\_\_\_



# 安裝前注意事項

- 給水壓力若超出0.75MPa的情形時,請使用市售的減壓閥將水壓降至0.2~0.3MPa左右。 為使您舒適地使用本商品,給水壓力建議為0.2~0.3MPa左右。
- 為防止因錯誤操作等而引起的燙傷,請將冷水水壓調高於熱水水壓 或相同水壓。
  - 另外,將熱水側加壓的情形時,也請務必調整低於冷水側水壓。
- 熱水給水溫度請設定高於使用時的出水溫度。
- ●為了有舒適的蓮蓬頭流量•溫度,熱水的給水溫度推薦設定為60℃。
   為了防止被燙傷,請不要設定超過60℃。
- 為減少阻力,連接熱水器的熱水配管請以最短距離配管,並請務必 包覆保溫材。
- 因包裝前實施過通水試驗, 商品內可能殘留水滴, 商品本身並無問題。



#### 請確認是否有下列零件。



#### ※依型號不同,圖示與實品的形狀有部份差異。



# ※依型號不同,圖面與實品的形狀可能有部份差異。



## ※依型號不同,圖面與實品的形狀可能有部份差異。





#### ※ 以浴缸龍頭的施工順序作為代表。











### 2.清潔出水口外蓋 安裝後,請務必清潔出水口外蓋。 出水口外蓋阳寒異物時,可能導致水量變少,或只出熱水、冷水等的情形,將 會使功能無法充分發揮。 還有、也請向顧客建議時常清潔打掃。 ※清潔出水口時, 請關閉止水栓, 並將出水口拆下。 另外,請確認本體左側及熱水側後彎腳未處於高溫狀態。 (詳細請參照使用說明書的「日常清潔保養」) ※拆下出水口外蓋時,請勿使用前端尖細的工具。 後彎腳部 出水管部 圓板狀零件 出水管 一字起子 ◀── 塾片 前端尖細工具 出水口外蓋 止水栓 鬆開 (熱水測・冷水測2處)





檢查項目 安裝完畢後,請確認以下項目。 鬆脫確認 請確認龍頭本體是否 有無鬆脫。 ●龍頭本體螺帽是否 ←出水口 確實鎖緊? ➡ 請參照 6-2 - 3 ● 螺帽 「龍頭本體的安裝方法」 2 墊片 0 確認流量及出水溫度 漏水確認 流量少或不易溫度調節時. 請確認是否有無漏水。 請確認下面項目。 2出水口是否有異物阻塞? → 請參照 7-1 2.清潔出水口 外蓋 8 是否已打開止水栓?

▶ 操作止水栓調節流量。

說明書交與顧客。

請參照 7-1 3. 流量的調節

※請務必將同包裝內之使用

6