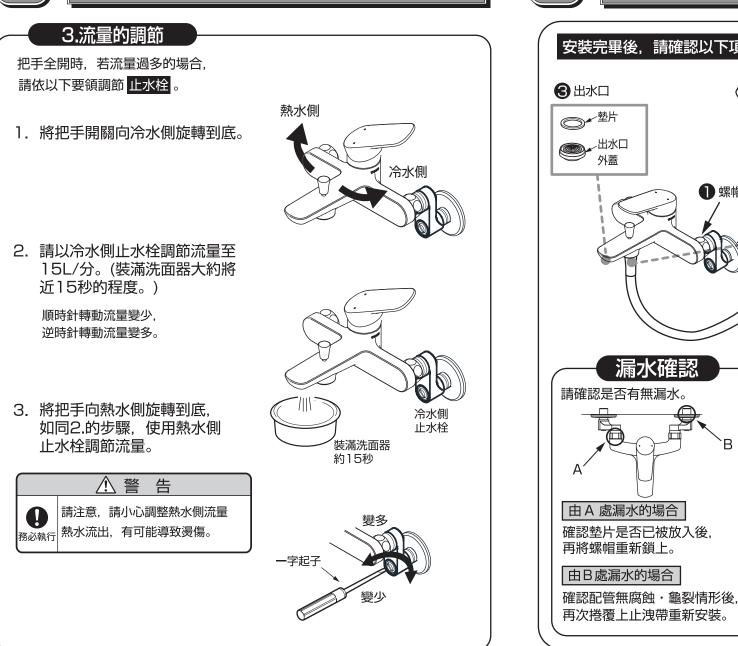

檢查項目 安裝完畢後,請確認以下項目。 鬆脫確認 請確認龍頭本體是否 有無鬆脫。 ●龍頭本體螺帽是否 ←出水口 確實鎖緊? ➡ 請參照 6-2 - 3 ● 螺帽 「龍頭本體的安裝方法」 2 墊片 0 確認流量及出水溫度 漏水確認 流量少或不易溫度調節時. 請確認是否有無漏水。 請確認下面項目。 2出水口是否有異物阻塞? → 請參照 7-1 2.清潔出水口 外蓋 8 是否已打開止水栓?

▶ 操作止水栓調節流量。