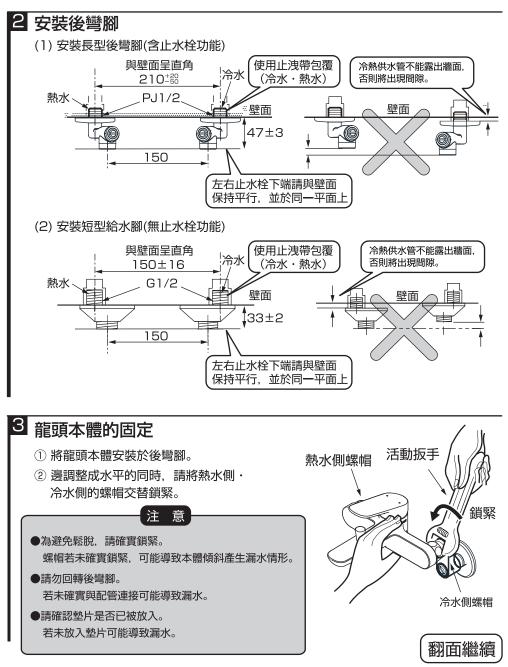

# 安裝前注意事項

- 給水壓力若超出0.75MPa的情形時,請使用市售的減壓閥將水壓降至0.2~0.3MPa左右。 為使您舒適地使用本商品,給水壓力建議為0.2~0.3MPa左右。
- 為防止因錯誤操作等而引起的燙傷,請將冷水水壓調高於熱水水壓 或相同水壓。
  - 另外,將熱水側加壓的情形時,也請務必調整低於冷水側水壓。
- 熱水給水溫度請設定高於使用時的出水溫度。
- ●為了有舒適的蓮蓬頭流量•溫度,熱水的給水溫度推薦設定為60℃。
   為了防止被燙傷,請不要設定超過60℃。
- 為減少阻力,連接熱水器的熱水配管請以最短距離配管,並請務必 包覆保溫材。
- 因包裝前實施過通水試驗, 商品內可能殘留水滴, 商品本身並無問題。