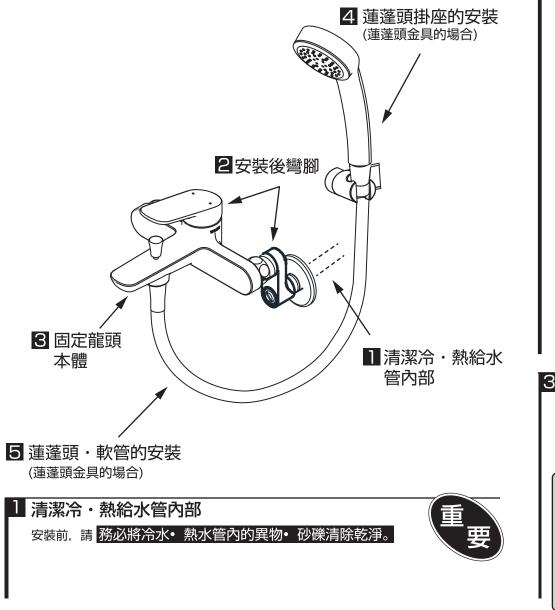

|
|                                                                                                                                                                                                                                | 用           | 用途                   |                            | 一般住宅浴室用   |  |

\_\_\_\_\_\_ ] \_\_\_\_\_



# 安裝前注意事項

- 給水壓力若超出0.75MPa的情形時,請使用市售的減壓閥將水壓降至0.2~0.3MPa左右。 為使您舒適地使用本商品,給水壓力建議為0.2~0.3MPa左右。
- 為防止因錯誤操作等而引起的燙傷,請將冷水水壓調高於熱水水壓 或相同水壓。
  - 另外,將熱水側加壓的情形時,也請務必調整低於冷水側水壓。
- 熱水給水溫度請設定高於使用時的出水溫度。
- ●為了有舒適的蓮蓬頭流量•溫度,熱水的給水溫度推薦設定為60℃。
   為了防止被燙傷,請不要設定超過60℃。
- 為減少阻力,連接熱水器的熱水配管請以最短距離配管,並請務必 包覆保溫材。
- 因包裝前實施過通水試驗, 商品內可能殘留水滴, 商品本身並無問題。



#### 請確認是否有下列零件。



#### ※依型號不同,圖示與實品的形狀有部份差異。



# ※依型號不同,圖面與實品的形狀可能有部份差異。



## ※依型號不同,圖面與實品的形狀可能有部份差異。





#### ※ 以浴缸龍頭的施工順序作為代表。











### 2.清潔出水口外蓋 安裝後,請務必清潔出水口外蓋。 出水口外蓋阳寒異物時,可能導致水量變少,或只出熱水、冷水等的情形,將 會使功能無法充分發揮。 還有、也請向顧客建議時常清潔打掃。 ※清潔出水口時, 請關閉止水栓, 並將出水口拆下。 另外,請確認本體左側及熱水側後彎腳未處於高溫狀態。 (詳細請參照使用說明書的「日常清潔保養」) ※拆下出水口外蓋時,請勿使用前端尖細的工具。 後彎腳部 出水管部 圓板狀零件 出水管 一字起子 ◀── 塾片 前端尖細工具 出水口外蓋 止水栓 鬆開 (熱水測・冷水測2處)





檢查項目 安裝完畢後,請確認以下項目。 鬆脫確認 請確認龍頭本體是否 有無鬆脫。 ●龍頭本體螺帽是否 ←出水口 確實鎖緊? ➡ 請參照 6-2 - 3 ● 螺帽 「龍頭本體的安裝方法」 2 墊片 0 確認流量及出水溫度 漏水確認 流量少或不易溫度調節時. 請確認是否有無漏水。 請確認下面項目。 2出水口是否有異物阻塞? → 請參照 7-1 2.清潔出水口 外蓋 8 是否已打開止水栓?

▶ 操作止水栓調節流量。

說明書交與顧客。

請參照 7-1 3. 流量的調節

※請務必將同包裝內之使用

6