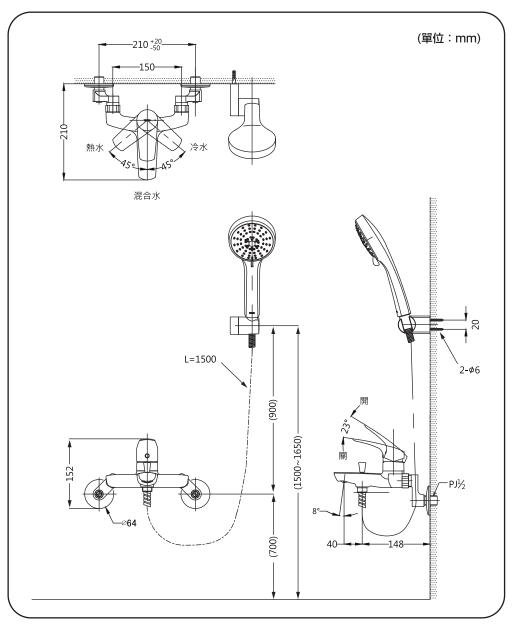

# **TOTO** 淋浴用單槍龍頭

為使商品機能充份發揮,請遵照本施工說明書內容正確安裝。安裝後,請向顧客詳細說明使用方法。

| <b>1</b> 安全注意事項(為安全起見請務必遵守)                                                                                                                                                                                                    |             |                      |                            |           |  |
|--------------------------------------------------------------------------------------------------------------------------------------------------------------------------------------------------------------------------------|-------------|----------------------|----------------------------|-----------|--|
| 安裝前,請詳細閱讀「安全注意事項」後,再正確施工。                                                                                                                                                                                                      |             |                      |                            |           |  |
| <ul> <li>為使您安全且正確地安裝本商品,並防範對您及其他使用者造成危害、抑或財產損失,本說明書中列出各種不同標示。</li> <li>各標示及其含意如下所示。</li> <li>若忽視本標示欄的內容而操作錯誤,可能導致人員死亡或重傷。</li> <li>●以下列圖示區分、說明應遵守內容的種類。</li> <li>●以下列圖示區分、說明應遵守內容的種類。</li> <li>●以下列圖示區分、說明應遵守內容的種類。</li> </ul> |             |                      | <b>江 恣</b><br>《具設備等財物損失。   |           |  |
| ▲ 首次 仕                                                                                                                                                                                                                         | 2 規格        | Ż                    |                            |           |  |
|                                                                                                                                                                                                                                |             |                      |                            |           |  |
| 冷・熱水配管請勿相反安裝                                                                                                                                                                                                                   | 製品          |                      |                            | 浴缸龍頭      |  |
| 可能導致欲出冷水卻流出熱水而造成燙傷。                                                                                                                                                                                                            |             | 四<br>最低必要水壓<br>(流動壓) | 連建頭<br>0.05MPa             | の.1MPa    |  |
| 熱水給水溫度請勿超過85℃以上<br>禁止 若使用超過85℃以上高溫熱水,可能導致龍頭壽命<br>縮短、破損造成燙傷或漏水弄濕家具設備等財物損失。                                                                                                                                                      | 冷水・熱水壓力<br> | 最高水壓<br>(靜水壓)        | 0.75MPa                    |           |  |
|                                                                                                                                                                                                                                | 使用最高溫度      |                      | 85℃以下                      |           |  |
|                                                                                                                                                                                                                                | 使用可能        | 使用可能水質               |                            | 自來水及可飲用井水 |  |
| 本説明書記載項目以外,請勿自行分解・改造<br>可能導致破損造成燙傷・受傷或漏水弄濕家具設備等<br>財物損失。                                                                                                                                                                       |             | 一般地用                 | 1~40℃                      |           |  |
|                                                                                                                                                                                                                                | 使用環境溫度<br>  | 寒冷地用                 | -20~40℃<br>(但0℃以下時,為已排水狀態) |           |  |
|                                                                                                                                                                                                                                | 用           | 用途                   |                            | 一般住宅浴室用   |  |

# 安裝前注意事項

- 給水壓力若超出0.75MPa的情形時,請使用市售的減壓閥將水壓降至0.2~0.3MPa左右。 為使您舒適地使用本商品,給水壓力建議為0.2~0.3MPa左右。
- 為防止因錯誤操作等而引起的燙傷,請將冷水水壓調高於熱水水壓 或相同水壓。
  - 另外,將熱水側加壓的情形時,也請務必調整低於冷水側水壓。
- 熱水給水溫度請設定高於使用時的出水溫度。
- ●為了有舒適的蓮蓬頭流量•溫度,熱水的給水溫度推薦設定為60℃。
   為了防止被燙傷,請不要設定超過60℃。
- 為減少阻力,連接熱水器的熱水配管請以最短距離配管,並請務必 包覆保溫材。
- 因包裝前實施過通水試驗, 商品內可能殘留水滴, 商品本身並無問題。