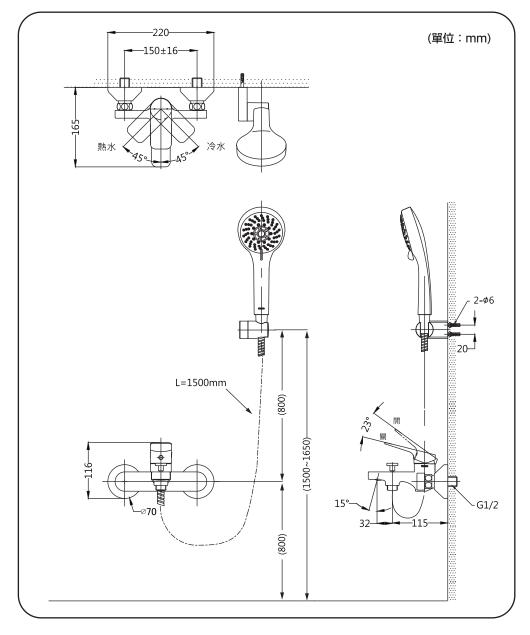

# **TOTO** 淋浴用單槍龍頭

為使商品機能充份發揮,請遵照本施工說明書內容正確安裝。安裝後,請向顧客詳細說明使用方法。

| <b>1</b> 安全注意事項(為安全起見請務必遵守)                                                                                                                                                                                                    |             |                      |                            |           |  |
|--------------------------------------------------------------------------------------------------------------------------------------------------------------------------------------------------------------------------------|-------------|----------------------|----------------------------|-----------|--|
| 安裝前,請詳細閱讀「安全注意事項」後,再正確施工。                                                                                                                                                                                                      |             |                      |                            |           |  |
| <ul> <li>為使您安全且正確地安裝本商品,並防範對您及其他使用者造成危害、抑或財產損失,本說明書中列出各種不同標示。</li> <li>各標示及其含意如下所示。</li> <li>若忽視本標示欄的內容而操作錯誤,可能導致人員死亡或重傷。</li> <li>●以下列圖示區分、說明應遵守內容的種類。</li> <li>●以下列圖示區分、說明應遵守內容的種類。</li> <li>●以下列圖示區分、說明應遵守內容的種類。</li> </ul> |             |                      | <b>江 恣</b><br>《具設備等財物損失。   |           |  |
| ▲ 首次 仕                                                                                                                                                                                                                         | 2 規格        | Ż                    |                            |           |  |
|                                                                                                                                                                                                                                |             |                      |                            |           |  |
| 冷・熱水配管請勿相反安裝                                                                                                                                                                                                                   | 製品          |                      |                            | 浴缸龍頭      |  |
| 可能導致欲出冷水卻流出熱水而造成燙傷。                                                                                                                                                                                                            |             | 四<br>最低必要水壓<br>(流動壓) | 連建頭<br>0.05MPa             | の.1MPa    |  |
| 熱水給水溫度請勿超過85℃以上<br>禁止 若使用超過85℃以上高溫熱水,可能導致龍頭壽命<br>縮短、破損造成燙傷或漏水弄濕家具設備等財物損失。                                                                                                                                                      | 冷水・熱水壓力<br> | 最高水壓<br>(靜水壓)        | 0.75MPa                    |           |  |
|                                                                                                                                                                                                                                | 使用最高溫度      |                      | 85℃以下                      |           |  |
|                                                                                                                                                                                                                                | 使用可能        | 使用可能水質               |                            | 自來水及可飲用井水 |  |
| 本説明書記載項目以外,請勿自行分解・改造<br>可能導致破損造成燙傷・受傷或漏水弄濕家具設備等<br>財物損失。                                                                                                                                                                       |             | 一般地用                 | 1~40℃                      |           |  |
|                                                                                                                                                                                                                                | 使用環境溫度<br>  | 寒冷地用                 | -20~40℃<br>(但0℃以下時,為已排水狀態) |           |  |
|                                                                                                                                                                                                                                | 用           | 用途                   |                            | 一般住宅浴室用   |  |

# 安裝前注意事項

- 給水壓力若超出0.75MPa的情形時,請使用市售的減壓閥將水壓降至0.2~0.3MPa左右。 為使您舒適地使用本商品,給水壓力建議為0.2~0.3MPa左右。
- 為防止因錯誤操作等而引起的燙傷,請將冷水水壓調高於熱水水壓 或相同水壓。
  - 另外,將熱水側加壓的情形時,也請務必調整低於冷水側水壓。
- 熱水給水溫度請設定高於使用時的出水溫度。
- ●為了有舒適的蓮蓬頭流量•溫度,熱水的給水溫度推薦設定為60℃。
   為了防止被燙傷,請不要設定超過60℃。
- 為減少阻力,連接熱水器的熱水配管請以最短距離配管,並請務必 包覆保溫材。
- 因包裝前實施過通水試驗, 商品內可能殘留水滴, 商品本身並無問題。